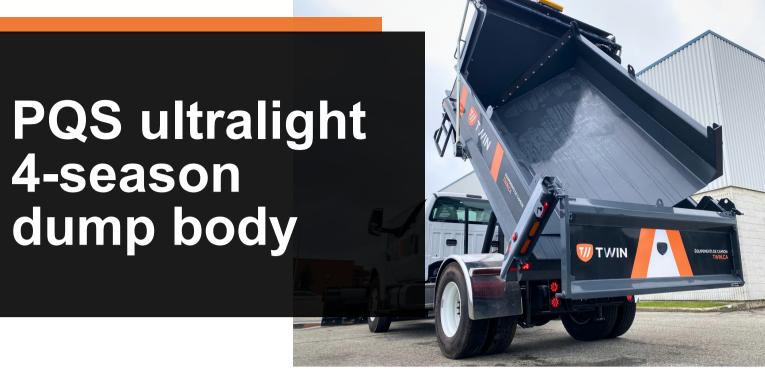

The new PQS ultralight 4-season dump body combines all the functionality of our popular 4-season but with the new Hardox 500 Tuff, which allows us to reduce the weight of the body by 600 lb while increasing its capacity by ½ cubic yard.